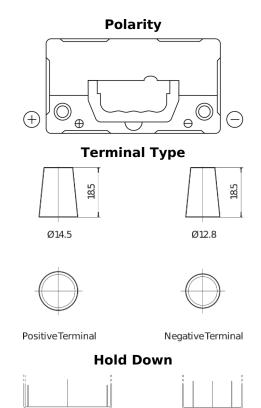

## Formula FB457

| Part number                    | FB457          |
|--------------------------------|----------------|
| Technology                     | Flooded        |
| EAN/GTIN                       | 3661024044363  |
| Voltage                        | 12 V           |
| Capacity                       | 45.0 Ah        |
| CCA                            | 330 A          |
| Length                         | 237 mm         |
| Width                          | 127 mm         |
| Height                         | 227 mm         |
| Box size                       | B24            |
| Polarity                       | ETN 1          |
| Terminal Type                  | JIS taper post |
| Hold Down                      | В0             |
| Weights (subject of variation) | 11.40 kg       |