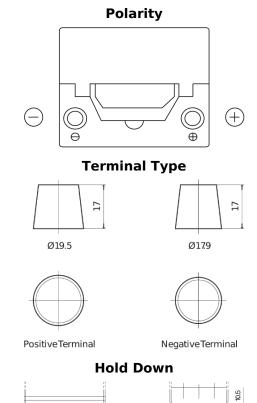

## Formula FB504

| Part number                    | FB504         |
|--------------------------------|---------------|
| Technology                     | Flooded       |
| EAN/GTIN                       | 3661024044400 |
| Voltage                        | 12 V          |
| Capacity                       | 50.0 Ah       |
| CCA                            | 360 A         |
| Length                         | 200 mm        |
| Width                          | 173 mm        |
| Height                         | 222 mm        |
| Box size                       | D20           |
| Polarity                       | ETN 0         |
| Terminal Type                  | EN taper post |
| Hold Down                      | Korean B1     |
| Weights (subject of variation) | 12.90 kg      |