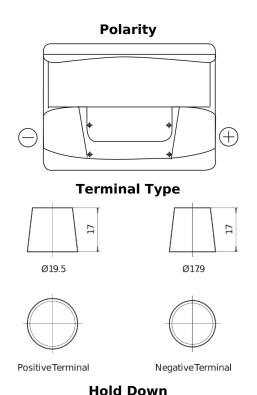

## Formula FB602

| Part number                    | FB602         |
|--------------------------------|---------------|
| Technology                     | Flooded       |
| EAN/GTIN                       | 3661024044639 |
| Voltage                        | 12 V          |
| Capacity                       | 60.0 Ah       |
| CCA                            | 540 A         |
| Length                         | 242 mm        |
| Width                          | 175 mm        |
| Height                         | 175 mm        |
| Box size                       | LB2           |
| Polarity                       | ETN 0         |
| Terminal Type                  | EN taper post |
| Hold Down                      | B13           |
| Weights (subject of variation) | 12.90 kg      |