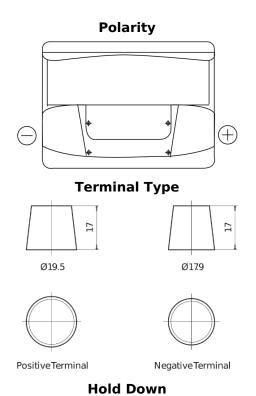

## Formula FB620

| Part number                    | FB620         |
|--------------------------------|---------------|
| Technology                     | Flooded       |
| EAN/GTIN                       | 3661024044530 |
| Voltage                        | 12 V          |
| Capacity                       | 62.0 Ah       |
| CCA                            | 540 A         |
| Length                         | 242 mm        |
| Width                          | 175 mm        |
| Height                         | 190 mm        |
| Box size                       | L02           |
| Polarity                       | ETN 0         |
| Terminal Type                  | EN taper post |
| Hold Down                      | B13           |
| Weights (subject of variation) | 14.20 kg      |
|                                |               |