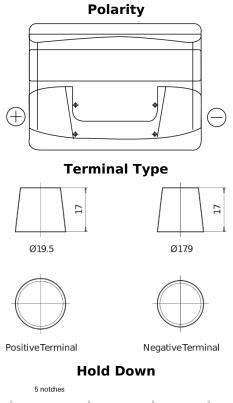

## Formula FB621

| Part number                    | FB621         |
|--------------------------------|---------------|
| Technology                     | Flooded       |
| EAN/GTIN                       | 3661024044547 |
| Voltage                        | 12 V          |
| Capacity                       | 62.0 Ah       |
| CCA                            | 540 A         |
| Length                         | 242 mm        |
| Width                          | 175 mm        |
| Height                         | 190 mm        |
| Box size                       | L02           |
| Polarity                       | ETN 1         |
| Terminal Type                  | EN taper post |
| Hold Down                      | B13           |
| Weights (subject of variation) | 14.20 kg      |