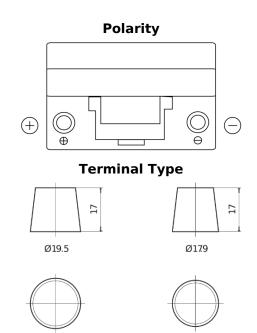

## Formula FB705

| Part number                    | FB705         |
|--------------------------------|---------------|
| Technology                     | Flooded       |
| EAN/GTIN                       | 3661024044448 |
| Voltage                        | 12 V          |
| Capacity                       | 70.0 Ah       |
| CCA                            | 540 A         |
| Length                         | 270 mm        |
| Width                          | 173 mm        |
| Height                         | 222 mm        |
| Box size                       | D26           |
| Polarity                       | ETN 1         |
| Terminal Type                  | EN taper post |
| Hold Down                      | Korean B1+B6  |
| Weights (subject of variation) | 16.10 kg      |

Hold Down

**NegativeTerminal** 

PositiveTerminal

Design, features and specifications are subject to change without notice. We disclaim any representation or warranty, express or implied, concerning the data or recommendations, and in no event shall be liable for any loss or damage claimed to have arisen as a result. Some products may not be available in your local market.