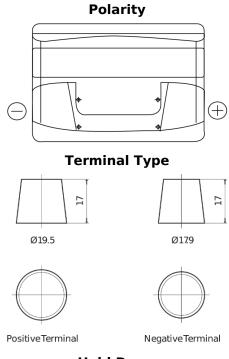

## Formula FB712

| Part number                    | FB712         |
|--------------------------------|---------------|
| Technology                     | Flooded       |
| EAN/GTIN                       | 3661024044646 |
| Voltage                        | 12 V          |
| Capacity                       | 71.0 Ah       |
| CCA                            | 670 A         |
| Length                         | 278 mm        |
| Width                          | 175 mm        |
| Height                         | 175 mm        |
| Box size                       | LB3           |
| Polarity                       | ETN 0         |
| Terminal Type                  | EN taper post |
| Hold Down                      | B13           |
| Weights (subject of variation) | 15.30 kg      |