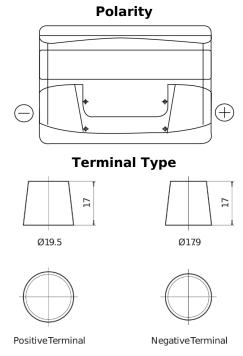

## Formula FB740

| Part number                    | FB740         |
|--------------------------------|---------------|
| Technology                     | Flooded       |
| EAN/GTIN                       | 3661024044554 |
| Voltage                        | 12 V          |
| Capacity                       | 74.0 Ah       |
| CCA                            | 680 A         |
| Length                         | 278 mm        |
| Width                          | 175 mm        |
| Height                         | 190 mm        |
| Box size                       | L03           |
| Polarity                       | ETN 0         |
| Terminal Type                  | EN taper post |
| Hold Down                      | B13           |
| Weights (subject of variation) | 16.60 kg      |