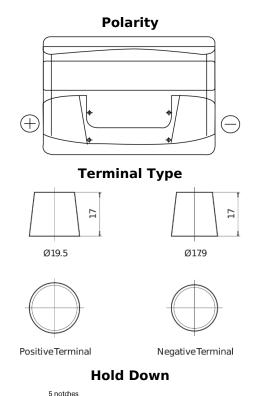

## Formula FB741

| Part number                    | FB741         |
|--------------------------------|---------------|
| Technology                     | Flooded       |
| EAN/GTIN                       | 3661024044561 |
| Voltage                        | 12 V          |
| Capacity                       | 74.0 Ah       |
| CCA                            | 680 A         |
| Length                         | 278 mm        |
| Width                          | 175 mm        |
| Height                         | 190 mm        |
| Box size                       | L03           |
| Polarity                       | ETN 1         |
| Terminal Type                  | EN taper post |
| Hold Down                      | B13           |
| Weights (subject of variation) | 16.60 kg      |