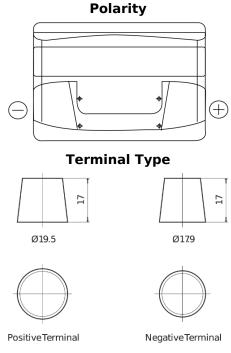

## Formula FB802

| Part number                    | FB802         |
|--------------------------------|---------------|
| Technology                     | Flooded       |
| EAN/GTIN                       | 3661024044653 |
| Voltage                        | 12 V          |
| Capacity                       | 80.0 Ah       |
| CCA                            | 700 A         |
| Length                         | 315 mm        |
| Width                          | 175 mm        |
| Height                         | 175 mm        |
| Box size                       | LB4           |
| Polarity                       | ETN 0         |
| Terminal Type                  | EN taper post |
| Hold Down                      | B13           |
| Weights (subject of variation) | 17.80 kg      |