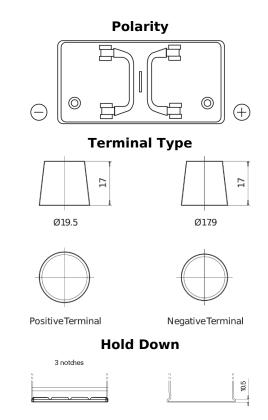

## PowerPRO FF1202

| Part number                    | FF1202        |
|--------------------------------|---------------|
| Technology                     | Flooded       |
| EAN/GTIN                       | 3661024045278 |
| Voltage                        | 12 V          |
| Capacity                       | 120.0 Ah      |
| CCA                            | 870 A         |
| Length                         | 349 mm        |
| Width                          | 175 mm        |
| Height                         | 235 mm        |
| Box size                       | D02           |
| Polarity                       | ETN 0         |
| Terminal Type                  | EN taper post |
| Hold Down                      | B1            |
| Weights (subject of variation) | 27.50 kg      |