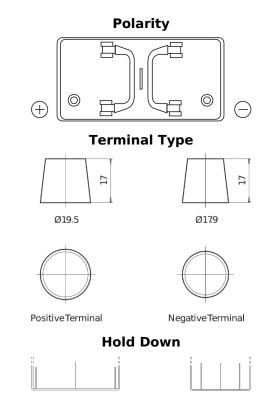

## PowerPRO FF1251

| Part number                    | FF1251        |
|--------------------------------|---------------|
| Technology                     | Flooded       |
| EAN/GTIN                       | 3661024047456 |
| Voltage                        | 12 V          |
| Capacity                       | 125.0 Ah      |
| CCA                            | 850 A         |
| Length                         | 349 mm        |
| Width                          | 175 mm        |
| Height                         | 285 mm        |
| Box size                       | D03           |
| Polarity                       | ETN 1         |
| Terminal Type                  | EN taper post |
| Hold Down                      | В0            |
| Weights (subject of variation) | 31.00 kg      |