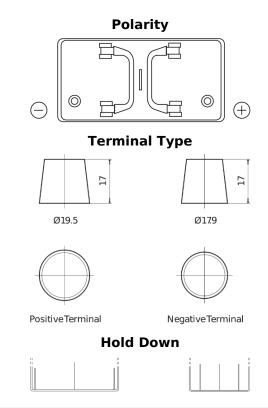

## StartPRO FG1100

| Part number                    | FG1100        |
|--------------------------------|---------------|
| Technology                     | Flooded       |
| EAN/GTIN                       | 3661024045377 |
| Voltage                        | 12 V          |
| Capacity                       | 110.0 Ah      |
| CCA                            | 750 A         |
| Length                         | 349 mm        |
| Width                          | 175 mm        |
| Height                         | 235 mm        |
| Box size                       | D02           |
| Polarity                       | ETN 0         |
| Terminal Type                  | EN taper post |
| Hold Down                      | В0            |
| Weights (subject of variation) | 25.40 kg      |
|                                |               |