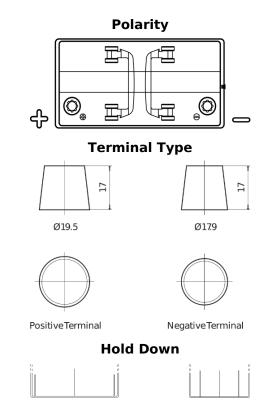

## StartPRO FG1101

| Part number                    | FG1101        |
|--------------------------------|---------------|
| Technology                     | Flooded       |
| EAN/GTIN                       | 3661024045384 |
| Voltage                        | 12 V          |
| Capacity                       | 110.0 Ah      |
| CCA                            | 750 A         |
| Length                         | 349 mm        |
| Width                          | 175 mm        |
| Height                         | 235 mm        |
| Box size                       | D02           |
| Polarity                       | ETN 1         |
| Terminal Type                  | EN taper post |
| Hold Down                      | В0            |
| Weights (subject of variation) | 25.40 kg      |
|                                |               |