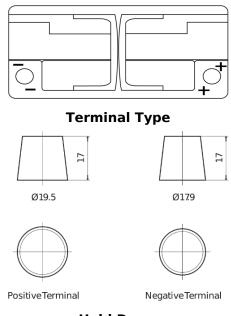

## **AGM FK1050**

**Polarity** 

| Part number                    | FK1050        |
|--------------------------------|---------------|
| Technology                     | AGM           |
| EAN/GTIN                       | 3661024046299 |
| Voltage                        | 12 V          |
| Capacity                       | 105.0 Ah      |
| CCA                            | 950 A         |
| Length                         | 392 mm        |
| Width                          | 175 mm        |
| Height                         | 190 mm        |
| Box size                       | L06           |
| Polarity                       | ETN 0         |
| Terminal Type                  | EN taper post |
| Hold Down                      | B13           |
| Weights (subject of variation) | 29.00 kg      |

## **Hold Down**

Design, features and specifications are subject to change without notice. We disclaim any representation or warranty, express or implied, concerning the data or recommendations, and in no event shall be liable for any loss or damage claimed to have arisen as a result. Some products may not be available in your local market.