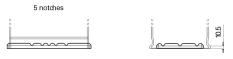

## **AGM FK1060**

| Part number                    | FK1060        |
|--------------------------------|---------------|
| Technology                     | AGM           |
| EAN/GTIN                       | 3661024047432 |
| Voltage                        | 12 V          |
| Capacity                       | 106.0 Ah      |
| CCA                            | 950 A         |
| Length                         | 392 mm        |
| Width                          | 175 mm        |
| Height                         | 190 mm        |
| Box size                       | L06           |
| Polarity                       | ETN 0         |
| Terminal Type                  | EN taper post |
| Hold Down                      | B13           |
| Weights (subject of variation) | 29.00 kg      |
|                                |               |

## **Terminal Type**

Ø19.5

PositiveTerminal

Ø17.9

17

NegativeTerminal

Hold Down

Design, features and specifications are subject to change without notice. We disclaim any representation or warranty, express or implied, concerning the data or recommendations, and in no event shall be liable for any loss or damage claimed to have arisen as a result. Some products may not be available in your local market.