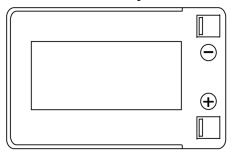

## **Start-Stop Auxiliary FK143**

| Part number         | FK143         |
|---------------------|---------------|
|                     |               |
| Technology          | AGM           |
| EAN/GTIN            | 3661024046466 |
| Voltage             | 12 V          |
| Capacity            | 14.0 Ah       |
| CCA                 | 80 A          |
| Length              | 150 mm        |
| Width               | 100 mm        |
| Height              | 100 mm        |
| Box size            | C76           |
| Polarity            | ETN 3         |
| Terminal Type       | Screwed/Lug   |
| Hold Down           | В0            |
| Weights (subject of | 4.20 kg       |

## **Polarity**

## **Terminal Type**

Design, features and specifications are subject to change without notice. We disclaim any representation or warranty, express or implied, concerning the data or recommendations, and in no event shall be liable for any loss or damage claimed to have arisen as a result. Some products may not be available in your local market.