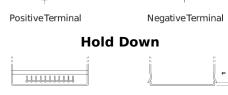

## **AGM FK508**

| - · ·                          | E1/E00        |
|--------------------------------|---------------|
| Part number                    | FK508         |
| Technology                     | AGM           |
| EAN/GTIN                       | 3661024046442 |
| Voltage                        | 12 V          |
| Capacity                       | 50.0 Ah       |
| CCA                            | 800 A         |
| Length                         | 260 mm        |
| Width                          | 173 mm        |
| Height                         | 206 mm        |
| Box size                       | G34           |
| Polarity                       | ETN 9         |
| Terminal Type                  | EN taper post |
| Hold Down                      | B7            |
| Weights (subject of variation) | 17.50 kg      |
|                                |               |