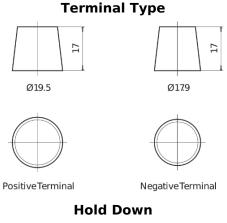

## **AGM FK508**

| - · ·                          | E1/E00        |
|--------------------------------|---------------|
| Part number                    | FK508         |
| Technology                     | AGM           |
| EAN/GTIN                       | 3661024046442 |
| Voltage                        | 12 V          |
| Capacity                       | 50.0 Ah       |
| CCA                            | 800 A         |
| Length                         | 260 mm        |
| Width                          | 173 mm        |
| Height                         | 206 mm        |
| Box size                       | G34           |
| Polarity                       | ETN 9         |
| Terminal Type                  | EN taper post |
| Hold Down                      | B7            |
| Weights (subject of variation) | 17.50 kg      |
|                                |               |