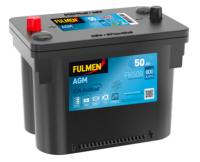

## **AGM FK508**

| - · ·                          | E1/E00        |
|--------------------------------|---------------|
| Part number                    | FK508         |
| Technology                     | AGM           |
| EAN/GTIN                       | 3661024046442 |
| Voltage                        | 12 V          |
| Capacity                       | 50.0 Ah       |
| CCA                            | 800 A         |
| Length                         | 260 mm        |
| Width                          | 173 mm        |
| Height                         | 206 mm        |
| Box size                       | G34           |
| Polarity                       | ETN 9         |
| Terminal Type                  | EN taper post |
| Hold Down                      | B7            |
| Weights (subject of variation) | 17.50 kg      |
|                                |               |