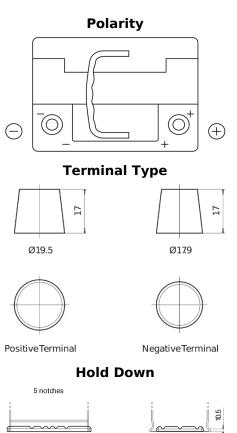

## **Batteries for Cars**

FULME

| FULMEN 60 AM |
|--------------|
|              |

| Part number                    | FK600         |
|--------------------------------|---------------|
| Technology                     | AGM           |
| EAN/GTIN                       | 3661024046282 |
| Voltage                        | 12 V          |
| Capacity                       | 60.0 Ah       |
| CCA                            | 680 A         |
| Length                         | 242 mm        |
| Width                          | 175 mm        |
| Height                         | 190 mm        |
| Box size                       | L02           |
| Polarity                       | ETN 0         |
| Terminal Type                  | EN taper post |
| Hold Down                      | B13           |
| Weights (subject of variation) | 17.90 kg      |