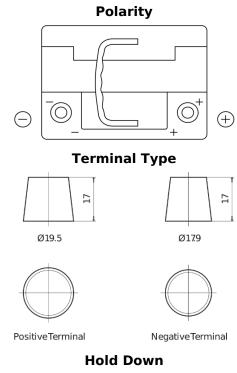

## **AGM FK620**

| Part number                    | FK620         |
|--------------------------------|---------------|
| Technology                     | AGM           |
| EAN/GTIN                       | 3661024047395 |
| Voltage                        | 12 V          |
| Capacity                       | 62.0 Ah       |
| CCA                            | 680 A         |
| Length                         | 242 mm        |
| Width                          | 175 mm        |
| Height                         | 190 mm        |
| Box size                       | L02           |
| Polarity                       | ETN 0         |
| Terminal Type                  | EN taper post |
| Hold Down                      | B13           |
| Weights (subject of variation) | 17.90 kg      |