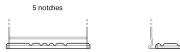

## **AGM FK620**

| Part number                    | FK620         |
|--------------------------------|---------------|
| Technology                     | AGM           |
| EAN/GTIN                       | 3661024047395 |
| Voltage                        | 12 V          |
| Capacity                       | 62.0 Ah       |
| CCA                            | 680 A         |
| Length                         | 242 mm        |
| Width                          | 175 mm        |
| Height                         | 190 mm        |
| Box size                       | L02           |
| Polarity                       | ETN 0         |
| Terminal Type                  | EN taper post |
| Hold Down                      | B13           |
| Weights (subject of variation) | 17.90 kg      |