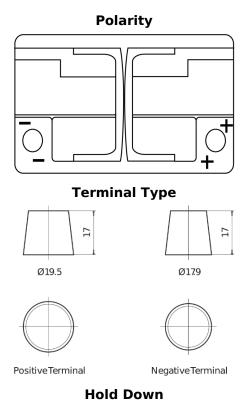

## **Batteries for Cars**

FULMEN

| Part number                    | FK700         |
|--------------------------------|---------------|
| Technology                     | AGM           |
| EAN/GTIN                       | 3661024045711 |
| Voltage                        | 12 V          |
| Capacity                       | 70.0 Ah       |
| CCA                            | 760 A         |
| Length                         | 278 mm        |
| Width                          | 175 mm        |
| Height                         | 190 mm        |
| Box size                       | L03           |
| Polarity                       | ETN 0         |
| Terminal Type                  | EN taper post |
| Hold Down                      | B13           |
| Weights (subject of variation) | 20.60 kg      |
|                                |               |

5 notches

 $\sim\sim\sim$ 

Design, features and specifications are subject to change without notice. We disclaim any representation or warranty, express or implied, concerning the data or recommendations, and in no event shall be liable for any loss or damage claimed to have arisen as a result. Some products may not be available in your local market.