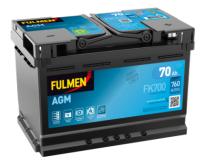

## **Batteries for Cars**

FULMEN

| Part number                    | FK700         |
|--------------------------------|---------------|
| Technology                     | AGM           |
| EAN/GTIN                       | 3661024045711 |
| Voltage                        | 12 V          |
| Capacity                       | 70.0 Ah       |
| CCA                            | 760 A         |
| Length                         | 278 mm        |
| Width                          | 175 mm        |
| Height                         | 190 mm        |
| Box size                       | L03           |
| Polarity                       | ETN 0         |
| Terminal Type                  | EN taper post |
| Hold Down                      | B13           |
| Weights (subject of variation) | 20.60 kg      |
|                                |               |

**AGM FK700** 

10.5