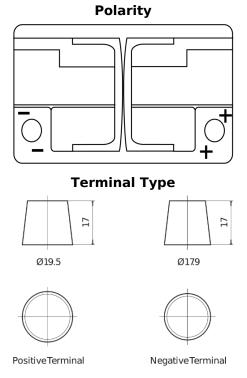

## **Batteries for Cars**

FULMEN

| Part number                    | FK720         |
|--------------------------------|---------------|
| Technology                     | AGM           |
| EAN/GTIN                       | 3661024047401 |
| Voltage                        | 12 V          |
| Capacity                       | 72.0 Ah       |
| CCA                            | 760 A         |
| Length                         | 278 mm        |
| Width                          | 175 mm        |
| Height                         | 190 mm        |
| Box size                       | L03           |
| Polarity                       | ETN 0         |
| Terminal Type                  | EN taper post |
| Hold Down                      | B13           |
| Weights (subject of variation) | 20.60 kg      |
|                                |               |