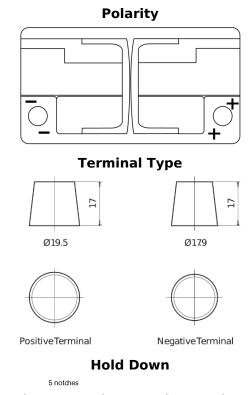

## **AGM FK800**

| Part number                    | FK800         |
|--------------------------------|---------------|
| Technology                     | AGM           |
| EAN/GTIN                       | 3661024045728 |
| Voltage                        | 12 V          |
| Capacity                       | 80.0 Ah       |
| CCA                            | 800 A         |
| Length                         | 315 mm        |
| Width                          | 175 mm        |
| Height                         | 190 mm        |
| Box size                       | L04           |
| Polarity                       | ETN 0         |
| Terminal Type                  | EN taper post |
| Hold Down                      | B13           |
| Weights (subject of variation) | 23.30 kg      |