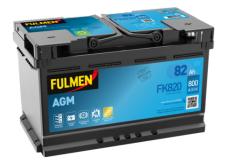

## **Batteries for Cars**

FULMEN

| Part number                    | FK820         |
|--------------------------------|---------------|
| Technology                     | AGM           |
| EAN/GTIN                       | 3661024047418 |
| Voltage                        | 12 V          |
| Capacity                       | 82.0 Ah       |
| CCA                            | 800 A         |
| Length                         | 315 mm        |
| Width                          | 175 mm        |
| Height                         | 190 mm        |
| Box size                       | L04           |
| Polarity                       | ETN 0         |
| Terminal Type                  | EN taper post |
| Hold Down                      | B13           |
| Weights (subject of variation) | 23.30 kg      |
| •                              |               |

**AGM FK820**