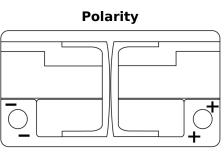

## **Batteries for Cars**

FULMEN

| Part number                    | FK820         |
|--------------------------------|---------------|
| Technology                     | AGM           |
| EAN/GTIN                       | 3661024047418 |
| Voltage                        | 12 V          |
| Capacity                       | 82.0 Ah       |
| CCA                            | 800 A         |
| Length                         | 315 mm        |
| Width                          | 175 mm        |
| Height                         | 190 mm        |
| Box size                       | L04           |
| Polarity                       | ETN 0         |
| Terminal Type                  | EN taper post |
| Hold Down                      | B13           |
| Weights (subject of variation) | 23.30 kg      |
| •                              |               |