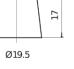

|
|--------------------------------|---------------|
| Technology                     | AGM           |
| EAN/GTIN                       | 3661024047418 |
| Voltage                        | 12 V          |
| Capacity                       | 82.0 Ah       |
| CCA                            | 800 A         |
| Length                         | 315 mm        |
| Width                          | 175 mm        |
| Height                         | 190 mm        |
| Box size                       | L04           |
| Polarity                       | ETN 0         |
| Terminal Type                  | EN taper post |
| Hold Down                      | B13           |
| Weights (subject of variation) | 23.30 kg      |
| •                              |               |





## **Terminal Type**





Ø17.9

NegativeTerminal

17

PositiveTerminal

## Hold Down

| 5 notches |  |      |
|-----------|--|------|
|           |  | 10.5 |

Design, features and specifications are subject to change without notice. We disclaim any representation or warranty, express or implied, concerning the data or recommendations, and in no event shall be liable for any loss or damage claimed to have arisen as a result. Some products may not be available in your local market.

**AGM FK820**