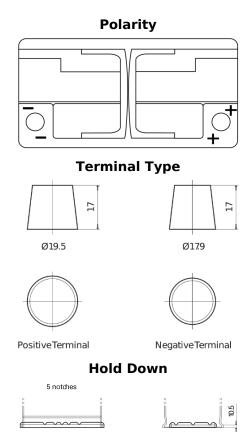

## **AGM FK950**

| Part number                    | FK950         |
|--------------------------------|---------------|
| Technology                     | AGM           |
| EAN/GTIN                       | 3661024045742 |
| Voltage                        | 12 V          |
| Capacity                       | 95.0 Ah       |
| CCA                            | 850 A         |
| Length                         | 353 mm        |
| Width                          | 175 mm        |
| Height                         | 190 mm        |
| Box size                       | L05           |
| Polarity                       | ETN 0         |
| Terminal Type                  | EN taper post |
| Hold Down                      | B13           |
| Weights (subject of variation) | 26.10 kg      |
|                                |               |