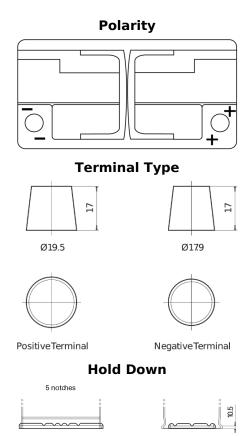

## **AGM FK960**

| Part number                    | FK960         |
|--------------------------------|---------------|
| Technology                     | AGM           |
| EAN/GTIN                       | 3661024047425 |
| Voltage                        | 12 V          |
| Capacity                       | 96.0 Ah       |
| CCA                            | 850 A         |
| Length                         | 353 mm        |
| Width                          | 175 mm        |
| Height                         | 190 mm        |
| Box size                       | L05           |
| Polarity                       | ETN 0         |
| Terminal Type                  | EN taper post |
| Hold Down                      | B13           |
| Weights (subject of variation) | 26.10 kg      |