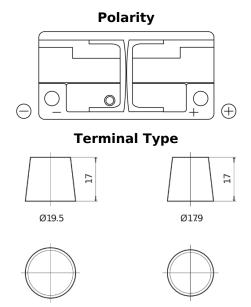

**EFB FL1050** 

| Part number                    | FL1050        |
|--------------------------------|---------------|
| Technology                     | EFB           |
| EAN/GTIN                       | 3661024046930 |
| Voltage                        | 12 V          |
| Capacity                       | 105.0 Ah      |
| CCA                            | 950 A         |
| Length                         | 392 mm        |
| Width                          | 175 mm        |
| Height                         | 190 mm        |
| Box size                       | L06           |
| Polarity                       | ETN 0         |
| Terminal Type                  | EN taper post |
| Hold Down                      | B13           |
| Weights (subject of variation) | 27.20 kg      |
| variation,                     |               |

PositiveTerminal

5 notches

~~~~~

**Hold Down** 

NegativeTerminal

Design, features and specifications are subject to change without notice. We disclaim any representation or warranty, express or implied, concerning the data or recommendations, and in no event shall be liable for any loss or damage claimed to have arisen as a result. Some products may not be available in your local market.