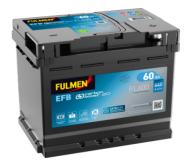

## EFB FL600

loss or damage claimed to have arisen as a result. Some products may not be available in your local market.

| Part number                    | FL600         |
|--------------------------------|---------------|
| Technology                     | EFB           |
| EAN/GTIN                       | 3661024045681 |
| Voltage                        | 12 V          |
| Capacity                       | 60.0 Ah       |
| CCA                            | 640 A         |
| Length                         | 242 mm        |
| Width                          | 175 mm        |
| Height                         | 190 mm        |
| Box size                       | L02           |
| Polarity                       | ETN 0         |
| Terminal Type                  | EN taper post |
| Hold Down                      | B13           |
| Weights (subject of variation) | 17.00 kg      |