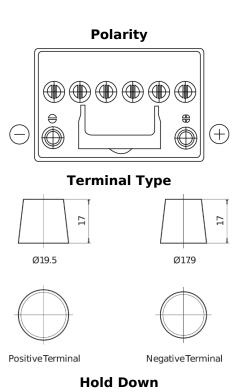

## **Batteries for Cars**

EFB FL604

| FULMEN 60   EFB FL604 №   ➤ № ∞ ∞ |
|-----------------------------------|
|                                   |

| Part number                    | FL604         |
|--------------------------------|---------------|
| Technology                     | EFB           |
| EAN/GTIN                       | 3661024046305 |
| Voltage                        | 12 V          |
| Capacity                       | 60.0 Ah       |
| CCA                            | 520 A         |
| Length                         | 230 mm        |
| Width                          | 173 mm        |
| Height                         | 222 mm        |
| Box size                       | D23           |
| Polarity                       | ETN 0         |
| Terminal Type                  | EN taper post |
| Hold Down                      | B0            |
| Weights (subject of variation) | 15.80 kg      |
|                                |               |