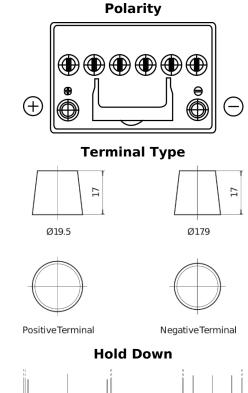

## **EFB FL605**

| Part number                    | FL605         |
|--------------------------------|---------------|
| Technology                     | EFB           |
| EAN/GTIN                       | 3661024046497 |
| Voltage                        | 12 V          |
| Capacity                       | 60.0 Ah       |
| CCA                            | 520 A         |
| Length                         | 230 mm        |
| Width                          | 173 mm        |
| Height                         | 222 mm        |
| Box size                       | D23           |
| Polarity                       | ETN 1         |
| Terminal Type                  | EN taper post |
| Hold Down                      | В0            |
| Weights (subject of variation) | 15.80 kg      |