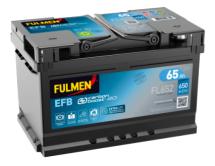

## **EFB FL652**

| Part number                    | FL652         |
|--------------------------------|---------------|
| Technology                     | EFB           |
| EAN/GTIN                       | 3661024046312 |
| Voltage                        | 12 V          |
| Capacity                       | 65.0 Ah       |
| CCA                            | 650 A         |
| Length                         | 278 mm        |
| Width                          | 175 mm        |
| Height                         | 175 mm        |
| Box size                       | LB3           |
| Polarity                       | ETN 0         |
| Terminal Type                  | EN taper post |
| Hold Down                      | B13           |
| Weights (subject of variation) | 16.20 kg      |