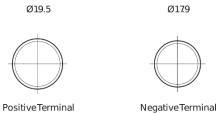

## **EFB FL652**

| Part number                    | FL652         |
|--------------------------------|---------------|
| Technology                     | EFB           |
| EAN/GTIN                       | 3661024046312 |
| Voltage                        | 12 V          |
| Capacity                       | 65.0 Ah       |
| CCA                            | 650 A         |
| Length                         | 278 mm        |
| Width                          | 175 mm        |
| Height                         | 175 mm        |
| Box size                       | LB3           |
| Polarity                       | ETN 0         |
| Terminal Type                  | EN taper post |
| Hold Down                      | B13           |
| Weights (subject of variation) | 16.20 kg      |