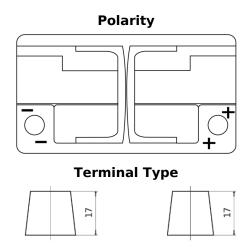

## **EFB FL652**

| Part number                    | FL652         |
|--------------------------------|---------------|
| Technology                     | EFB           |
| EAN/GTIN                       | 3661024046312 |
| Voltage                        | 12 V          |
| Capacity                       | 65.0 Ah       |
| CCA                            | 650 A         |
| Length                         | 278 mm        |
| Width                          | 175 mm        |
| Height                         | 175 mm        |
| Box size                       | LB3           |
| Polarity                       | ETN 0         |
| Terminal Type                  | EN taper post |
| Hold Down                      | B13           |
| Weights (subject of variation) | 16.20 kg      |

## Hold Down 5 notches

Design, features and specifications are subject to change without notice. We disclaim any representation or warranty, express or implied, concerning the data or recommendations, and in no event shall be liable for any loss or damage claimed to have arisen as a result. Some products may not be available in your local market.