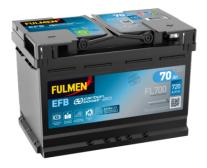

## **EFB FL700**

| Part number                    | FL700         |
|--------------------------------|---------------|
| Technology                     | EFB           |
| EAN/GTIN                       | 3661024045698 |
| Voltage                        | 12 V          |
| Capacity                       | 70.0 Ah       |
| CCA                            | 760 A         |
| Length                         | 278 mm        |
| Width                          | 175 mm        |
| Height                         | 190 mm        |
| Box size                       | L03           |
| Polarity                       | ETN 0         |
| Terminal Type                  | EN taper post |
| Hold Down                      | B13           |
| Weights (subject of variation) | 19.30 kg      |