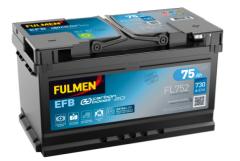

## **Batteries for Cars**

EFB FL752

| FL752         |
|---------------|
| EFB           |
| 3661024046329 |
| 12 V          |
| 75.0 Ah       |
| 730 A         |
| 315 mm        |
| 175 mm        |
| 175 mm        |
| LB4           |
| ETN 0         |
| EN taper post |
| B13           |
| 18.60 kg      |
|               |