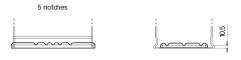

## **Terminal Type**

Ø19.5

PositiveTerminal

17

NegativeTerminal

Ø17.9

17

Hold Down