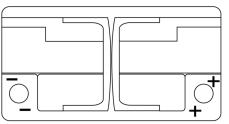

## **Batteries for Cars**

FULMEN

| and the |  |
|---------|--|

**EFB FL800** 

| Part number                    | FL800         |
|--------------------------------|---------------|
| Technology                     | EFB           |
| EAN/GTIN                       | 3661024045704 |
| Voltage                        | 12 V          |
| Capacity                       | 80.0 Ah       |
| CCA                            | 800 A         |
| Length                         | 315 mm        |
| Width                          | 175 mm        |
| Height                         | 190 mm        |
| Box size                       | L04           |
| Polarity                       | ETN 0         |
| Terminal Type                  | EN taper post |
| Hold Down                      | B13           |
| Weights (subject of variation) | 22.10 kg      |

Polarity