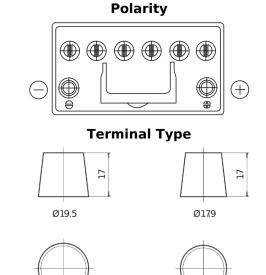

## **EFB FL954**

| Part number                    | FL954         |
|--------------------------------|---------------|
| Technology                     | EFB           |
| EAN/GTIN                       | 3661024046503 |
| Voltage                        | 12 V          |
| Capacity                       | 95.0 Ah       |
| CCA                            | 800 A         |
| Length                         | 306 mm        |
| Width                          | 173 mm        |
| Height                         | 222 mm        |
| Box size                       | D31           |
| Polarity                       | ETN 0         |
| Terminal Type                  | EN taper post |
| Hold Down                      | Korean B1     |
| Weights (subject of variation) | 21.80 kg      |