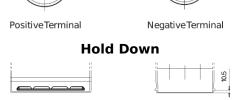

## **EFB FL954**

| Part number                    | FL954         |
|--------------------------------|---------------|
| Technology                     | EFB           |
| EAN/GTIN                       | 3661024046503 |
| Voltage                        | 12 V          |
| Capacity                       | 95.0 Ah       |
| CCA                            | 800 A         |
| Length                         | 306 mm        |
| Width                          | 173 mm        |
| Height                         | 222 mm        |
| Box size                       | D31           |
| Polarity                       | ETN 0         |
| Terminal Type                  | EN taper post |
| Hold Down                      | Korean B1     |
| Weights (subject of variation) | 21.80 kg      |