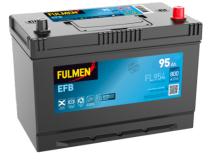

## **EFB FL954**

| Part number                    | FL954         |
|--------------------------------|---------------|
| Technology                     | EFB           |
| EAN/GTIN                       | 3661024046503 |
| Voltage                        | 12 V          |
| Capacity                       | 95.0 Ah       |
| CCA                            | 800 A         |
| Length                         | 306 mm        |
| Width                          | 173 mm        |
| Height                         | 222 mm        |
| Box size                       | D31           |
| Polarity                       | ETN 0         |
| Terminal Type                  | EN taper post |
| Hold Down                      | Korean B1     |
| Weights (subject of variation) | 21.80 kg      |