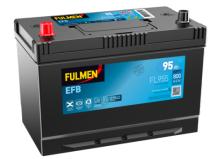

## Batteries for Cars

EFB FL955

| Part number         | FL955         | Polarity                    |               |
|---------------------|---------------|-----------------------------|---------------|
| Technology          | EFB           |                             | ר             |
| EAN/GTIN            | 3661024046510 |                             | )             |
| Voltage             | 12 V          |                             |               |
| Capacity            | 95.0 Ah       |                             | ╢♡            |
| CCA                 | 800 A         |                             |               |
| Length              | 306 mm        | Terminal Type               |               |
| Width               | 173 mm        |                             | 17            |
| Height              | 222 mm        |                             |               |
| Box size            | D31           | Ø19.5 Ø179                  |               |
| Polarity            | ETN 1         |                             |               |
| Terminal Type       | EN taper post |                             |               |
| Hold Down           | Korean B1     |                             | $ \mathbb{T}$ |
| Weights (subject of | 21.80 kg      |                             | /             |
| variation)          |               | PositiveTerminal NegativeTe | rminal        |
|                     |               | Hold Down                   |               |
|                     |               |                             | <u> </u>      |