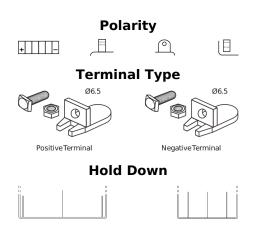

## GEL GEL12-30

| Part number                    | GEL12-30         |
|--------------------------------|------------------|
| Technology                     | GEL              |
| EAN/GTIN                       | 3661024034081    |
| Voltage                        | 12 V             |
| Capacity                       | 30.0 Ah          |
| CCA                            | 180 A            |
| Length                         | 197 mm           |
| Width                          | 132 mm           |
| Height                         | 186 mm           |
| Box size                       | U01              |
| Polarity                       | ETN 1            |
| Terminal Type                  | EN full Ford lug |
| Hold Down                      | B0               |
| Weights (subject of variation) | 11.10 kg         |