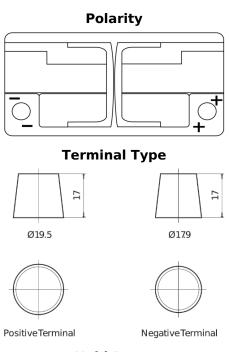

## High-Tech TA1000

| Part number         | TA1000        |
|---------------------|---------------|
| Technology          | Flooded       |
| EAN/GTIN            | 3661024054256 |
| Voltage             | 12 V          |
| Capacity            | 100.0 Ah      |
| CCA                 | 900 A         |
| Length              | 353 mm        |
| Width               | 175 mm        |
| Height              | 190 mm        |
| Box size            | L05           |
| Polarity            | ETN 0         |
| Terminal Type       | EN taper post |
| Hold Down           | B13           |
| Weights (subject of | 22.60 kg      |
| variation)          |               |
|                     |               |