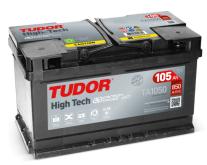

## High-Tech TA1050

| Part number                    | TA1050        |
|--------------------------------|---------------|
| Technology                     | Flooded       |
| EAN/GTIN                       | 3661024054300 |
| Voltage                        | 12 V          |
| Capacity                       | 105.0 Ah      |
| CCA                            | 850 A         |
| Length                         | 315 mm        |
| Width                          | 175 mm        |
| Height                         | 205 mm        |
| Box size                       | LH4           |
| Polarity                       | ETN 0         |
| Terminal Type                  | EN taper post |
| Hold Down                      | B13           |
| Weights (subject of variation) | 23.10 kg      |

## Polarity Terminal Type Ø19.5 Ø179

PositiveTerminal

5 notches

**Hold Down** 

**Negative**Terminal

Design, features and specifications are subject to change without notice. We disclaim any representation or warranty, express or implied, concerning the data or recommendations, and in no event shall be liable for any loss or damage claimed to have arisen as a result. Some products may not be available in your local market.