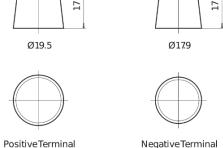

| Part number                    | TA472         |
|--------------------------------|---------------|
| Technology                     | Flooded       |
| EAN/GTIN                       | 3661024054263 |
| Voltage                        | 12 V          |
| Capacity                       | 47.0 Ah       |
| CCA                            | 450 A         |
| Length                         | 207 mm        |
| Width                          | 175 mm        |
| Height                         | 175 mm        |
| Box size                       | LB1           |
| Polarity                       | ETN 0         |
| Terminal Type                  | EN taper post |
| Hold Down                      | B13           |
| Weights (subject of variation) | 11.40 kg      |

## Polarity Terminal Type Ø19.5



## **Hold Down**



Design, features and specifications are subject to change without notice. We disclaim any representation or warranty, express or implied, concerning the data or recommendations, and in no event shall be liable for any loss or damage claimed to have arisen as a result. Some products may not be available in your local market.