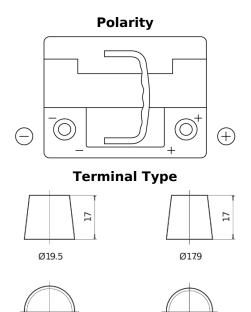

## **High-Tech TA530**

| Part number                    | TA530         |
|--------------------------------|---------------|
| Technology                     | Flooded       |
| EAN/GTIN                       | 3661024054201 |
| Voltage                        | 12 V          |
| Capacity                       | 53.0 Ah       |
| CCA                            | 540 A         |
| Length                         | 207 mm        |
| Width                          | 175 mm        |
| Height                         | 190 mm        |
| Box size                       | L01           |
| Polarity                       | ETN 0         |
| Terminal Type                  | EN taper post |
| Hold Down                      | B13           |
| Weights (subject of variation) | 12.70 kg      |

## **Hold Down**

NegativeTerminal

PositiveTerminal

Design, features and specifications are subject to change without notice. We disclaim any representation or warranty, express or implied, concerning the data or recommendations, and in no event shall be liable for any loss or damage claimed to have arisen as a result. Some products may not be available in your local market.