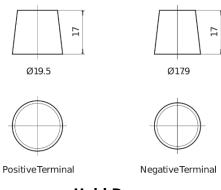

|
|--------------------------------|---------------|
| Technology                     | Flooded       |
| EAN/GTIN                       | 3661024054249 |
| Voltage                        | 12 V          |
| Capacity                       | 77.0 Ah       |
| CCA                            | 760 A         |
| Length                         | 278 mm        |
| Width                          | 175 mm        |
| Height                         | 190 mm        |
| Box size                       | L03           |
| Polarity                       | ETN 0         |
| Terminal Type                  | EN taper post |
| Hold Down                      | B13           |
| Weights (subject of variation) | 17.50 kg      |
|                                |               |

## Polarity Terminal Type



## **Hold Down**



Design, features and specifications are subject to change without notice. We disclaim any representation or warranty, express or implied, concerning the data or recommendations, and in no event shall be liable for any loss or damage claimed to have arisen as a result. Some products may not be available in your local market.