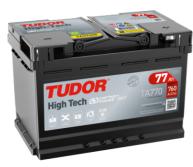

## **High-Tech TA770**

| Part number                    | TA770         |
|--------------------------------|---------------|
| Technology                     | Flooded       |
| EAN/GTIN                       | 3661024054249 |
| Voltage                        | 12 V          |
| Capacity                       | 77.0 Ah       |
| CCA                            | 760 A         |
| Length                         | 278 mm        |
| Width                          | 175 mm        |
| Height                         | 190 mm        |
| Box size                       | L03           |
| Polarity                       | ETN 0         |
| Terminal Type                  | EN taper post |
| Hold Down                      | B13           |
| Weights (subject of variation) | 17.50 kg      |
|                                |               |