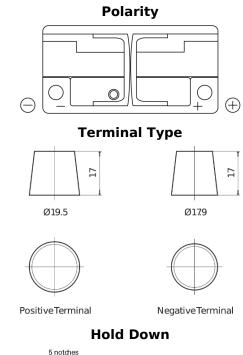

## **Technica TB1100**

| Part number                    | TB1100        |
|--------------------------------|---------------|
| Technology                     | Flooded       |
| EAN/GTIN                       | 3661024056236 |
| Voltage                        | 12 V          |
| Capacity                       | 110.0 Ah      |
| CCA                            | 850 A         |
| Length                         | 392 mm        |
| Width                          | 175 mm        |
| Height                         | 190 mm        |
| Box size                       | L06           |
| Polarity                       | ETN 0         |
| Terminal Type                  | EN taper post |
| Hold Down                      | B13           |
| Weights (subject of variation) | 26.30 kg      |