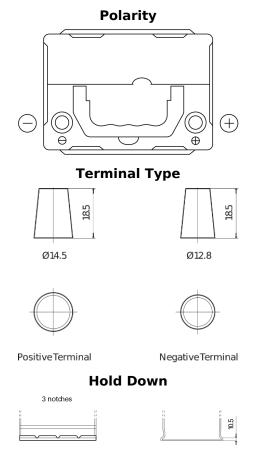

## **Technica TB356A**

| Part number                    | TB356A         |
|--------------------------------|----------------|
| Technology                     | Flooded        |
| EAN/GTIN                       | 3661024054881  |
| Voltage                        | 12 V           |
| Capacity                       | 35.0 Ah        |
| CCA                            | 240 A          |
| Length                         | 187 mm         |
| Width                          | 127 mm         |
| Height                         | 220 mm         |
| Box size                       | B19            |
| Polarity                       | ETN 0          |
| Terminal Type                  | JIS taper post |
| Hold Down                      | Korean B1 Long |
| Weights (subject of variation) | 8.90 kg        |
|                                |                |