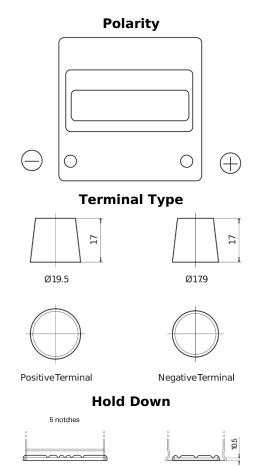

## **Technica TB440**

| Part number                    | TB440         |
|--------------------------------|---------------|
| Technology                     | Flooded       |
| EAN/GTIN                       | 3661024054508 |
| Voltage                        | 12 V          |
| Capacity                       | 44.0 Ah       |
| CCA                            | 400 A         |
| Length                         | 175 mm        |
| Width                          | 175 mm        |
| Height                         | 190 mm        |
| Box size                       | L00           |
| Polarity                       | ETN 0         |
| Terminal Type                  | EN taper post |
| Hold Down                      | B13           |
| Weights (subject of variation) | 10.70 kg      |