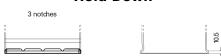

## **Technica TB450**

| Part number                    | TB450         |
|--------------------------------|---------------|
| Technology                     | Flooded       |
| EAN/GTIN                       | 3661024054492 |
| Voltage                        | 12 V          |
| Capacity                       | 45.0 Ah       |
| CCA                            | 330 A         |
| Length                         | 220 mm        |
| Width                          | 135 mm        |
| Height                         | 225 mm        |
| Box size                       | E02           |
| Polarity                       | ETN 0         |
| Terminal Type                  | EN taper post |
| Hold Down                      | B1            |
| Weights (subject of variation) | 12.50 kg      |

## **Hold Down**

Design, features and specifications are subject to change without notice. We disclaim any representation or warranty, express or implied, concerning the data or recommendations, and in no event shall be liable for any loss or damage claimed to have arisen as a result. Some products may not be available in your local market.