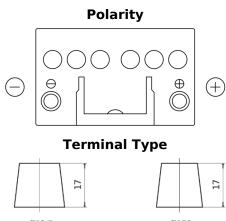

## **Technica TB450**

| Part number                    | TB450         |
|--------------------------------|---------------|
| Technology                     | Flooded       |
| EAN/GTIN                       | 3661024054492 |
| Voltage                        | 12 V          |
| Capacity                       | 45.0 Ah       |
| CCA                            | 330 A         |
| Length                         | 220 mm        |
| Width                          | 135 mm        |
| Height                         | 225 mm        |
| Box size                       | E02           |
| Polarity                       | ETN 0         |
| Terminal Type                  | EN taper post |
| Hold Down                      | B1            |
| Weights (subject of variation) | 12.50 kg      |