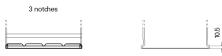

## **Technica TB451**

| Part number                    | TB451         |
|--------------------------------|---------------|
| Technology                     | Flooded       |
| EAN/GTIN                       | 3661024054485 |
| Voltage                        | 12 V          |
| Capacity                       | 45.0 Ah       |
| CCA                            | 330 A         |
| Length                         | 220 mm        |
| Width                          | 135 mm        |
| Height                         | 225 mm        |
| Box size                       | E02           |
| Polarity                       | ETN 1         |
| Terminal Type                  | EN taper post |
| Hold Down                      | B1            |
| Weights (subject of variation) | 12.50 kg      |

## Hold Down

NegativeTerminal

PositiveTerminal

Design, features and specifications are subject to change without notice. We disclaim any representation or warranty, express or implied, concerning the data or recommendations, and in no event shall be liable for any loss or damage claimed to have arisen as a result. Some products may not be available in your local market.