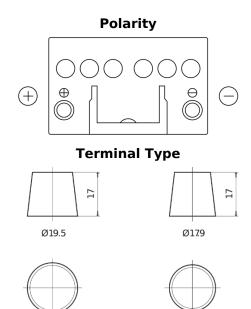

## **Technica TB451**

| Part number                    | TB451         |
|--------------------------------|---------------|
| Technology                     | Flooded       |
| EAN/GTIN                       | 3661024054485 |
| Voltage                        | 12 V          |
| Capacity                       | 45.0 Ah       |
| CCA                            | 330 A         |
| Length                         | 220 mm        |
| Width                          | 135 mm        |
| Height                         | 225 mm        |
| Box size                       | E02           |
| Polarity                       | ETN 1         |
| Terminal Type                  | EN taper post |
| Hold Down                      | B1            |
| Weights (subject of variation) | 12.50 kg      |

## Hold Down

NegativeTerminal

PositiveTerminal

Design, features and specifications are subject to change without notice. We disclaim any representation or warranty, express or implied, concerning the data or recommendations, and in no event shall be liable for any loss or damage claimed to have arisen as a result. Some products may not be available in your local market.