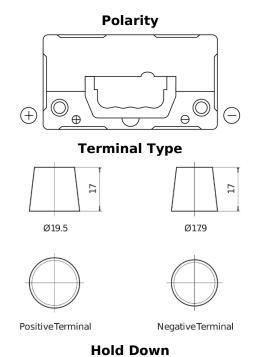

## **Technica TB455**

| Part number                    | TB455         |
|--------------------------------|---------------|
| Technology                     | Flooded       |
| EAN/GTIN                       | 3661024054386 |
| Voltage                        | 12 V          |
| Capacity                       | 45.0 Ah       |
| CCA                            | 330 A         |
| Length                         | 237 mm        |
| Width                          | 127 mm        |
| Height                         | 227 mm        |
| Box size                       | B24           |
| Polarity                       | ETN 1         |
| Terminal Type                  | EN taper post |
| Hold Down                      | В0            |
| Weights (subject of variation) | 11.40 kg      |