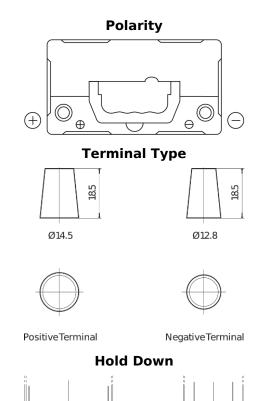

## **Technica TB457**

| Part number                    | TB457          |
|--------------------------------|----------------|
| Technology                     | Flooded        |
| EAN/GTIN                       | 3661024054362  |
| Voltage                        | 12 V           |
| Capacity                       | 45.0 Ah        |
| CCA                            | 330 A          |
| Length                         | 237 mm         |
| Width                          | 127 mm         |
| Height                         | 227 mm         |
| Box size                       | B24            |
| Polarity                       | ETN 1          |
| Terminal Type                  | JIS taper post |
| Hold Down                      | В0             |
| Weights (subject of variation) | 11.40 kg       |