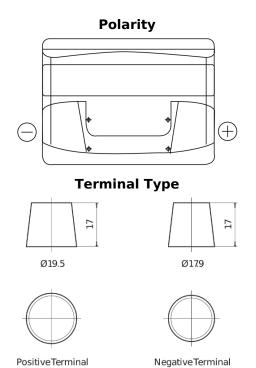

## **Technica TB500**

| Part number                    | TB500         |
|--------------------------------|---------------|
| Technology                     | Flooded       |
| EAN/GTIN                       | 3661024054515 |
| Voltage                        | 12 V          |
| Capacity                       | 50.0 Ah       |
| CCA                            | 450 A         |
| Length                         | 207 mm        |
| Width                          | 175 mm        |
| Height                         | 190 mm        |
| Box size                       | L01           |
| Polarity                       | ETN 0         |
| Terminal Type                  | EN taper post |
| Hold Down                      | B13           |
| Weights (subject of variation) | 12.20 kg      |